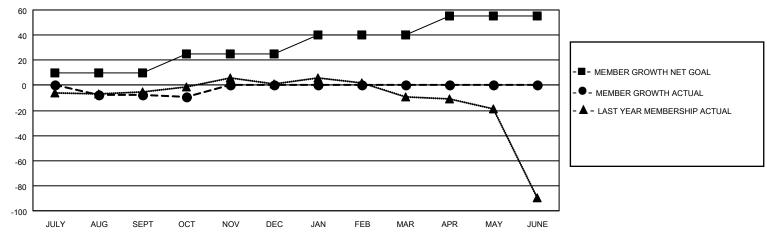

## District 14 P

| Clubs         |               |             |               | Members               |                         |                         |                                                    |  |
|---------------|---------------|-------------|---------------|-----------------------|-------------------------|-------------------------|----------------------------------------------------|--|
|               | RESULTS FOR   | R 2020-2021 |               | RESULTS FOR 2020-2021 |                         |                         |                                                    |  |
| QUARTER       | NEW CLUB GOAL | NEW CLUBS   | DROPPED CLUBS | QUARTER MEN           | MBER GROWTH NET<br>GOAL | MEMBER GROWTH<br>ACTUAL | DROPPED<br>MEMBERS ACTUAL<br>(including transfers) |  |
| JULY/AUG/SEPT | 0             | 0           | 0             | JULY/AUG/SEPT         | 10                      | 12                      | 18                                                 |  |
| OCT/NOV/DEC   | 0             | 0           | 0             | OCT/NOV/DEC           | 15                      | 5                       | 6                                                  |  |
| JAN/FEB/MAR   | 0             | 0           | 0             | JAN/FEB/MAR           | 15                      | 0                       | 0                                                  |  |
| APR/MAY/JUNE  | 1             | 0           | 0             | APR/MAY/JUNE          | 15                      | 0                       | 0                                                  |  |

#### GOALS AND ACTUAL MEMBERS CUMULATIVE

| DROPPED CLUBS: 0 |    | 7 CLUBS OF 39 ADDED 1 OR MORE<br>NEW MEMBERS | GENDER DISTRIBUTION  MALE 786 (76.31%) |              |     |
|------------------|----|----------------------------------------------|----------------------------------------|--------------|-----|
| DROPPED MEMBERS  |    |                                              | FEMALE                                 | 244 (23.69%) |     |
| DECEASED         | 7  | CLICK HERE FOR CUMULATIVE                    | TOTAL FAMILY UNIT MEMBERS              |              | 197 |
| CLUB CANCELLED   | 0  | IEMBERSHIP DATA                              | FAMILY MEMBERS PAYING HALF             |              | 100 |
| OTHER 17         |    |                                              | DUES                                   |              | 100 |
| TOTAL            | 24 |                                              |                                        |              |     |